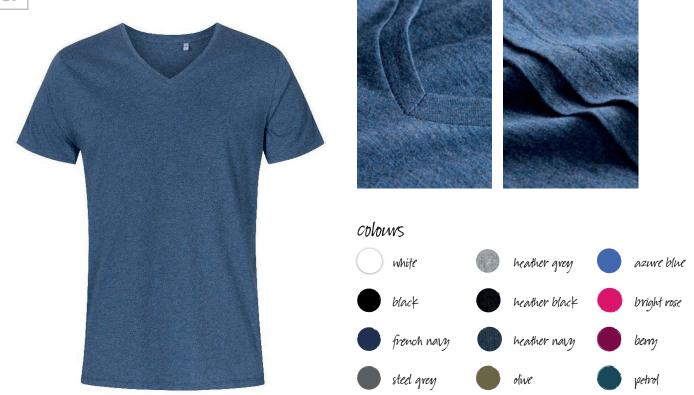

## $1425 \mid XS \boxtimes XL \mid 140 \text{ g/m}^2 \mid 100 \% \text{ cotton}$

Unique single jersey T-shirt with V-neck and self-fabric collar, made from long staple combed cotton. The particularly smooth surface and flowing fabric give the shirt a unique, elastic and silky finish. The T-shirt has a slim fit and is made with side seams.